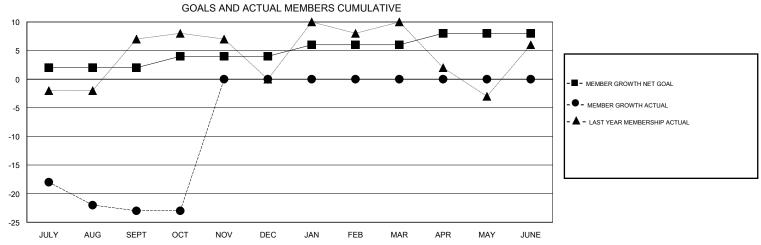

## MONTHLY MEMBERSHIP PROGRESS REPORT

District 29 C

GMT: LOCATION WEST VIRGINIA GMT CA

| Control (120) Threather |               |             |               |                       |                           |                         |                                              |  |
|-------------------------|---------------|-------------|---------------|-----------------------|---------------------------|-------------------------|----------------------------------------------|--|
| Clubs                   |               |             |               | Members               |                           |                         |                                              |  |
|                         | RESULTS FOR   | R 2019-2020 |               | RESULTS FOR 2019-2020 |                           |                         |                                              |  |
| QUARTER                 | NEW CLUB GOAL | NEW CLUBS   | DROPPED CLUBS | QUARTER               | MEMBER GROWTH NET<br>GOAL | MEMBER GROWTH<br>ACTUAL | DROPPED MEMBERS ACTUAL (including transfers) |  |
| JULY/AUG/SEPT           | 0             | 0           | 0             | JULY/AUG/SEPT         | 2                         | 22                      | 41                                           |  |
| OCT/NOV/DEC             | 0             | 0           | 0             | OCT/NOV/DEC           | 2                         | 11                      | 10                                           |  |
| JAN/FEB/MAR             | 1             | 0           | 0             | JAN/FEB/MAR           | 2                         | 0                       | 0                                            |  |
| APR/MAY/JUNE            | 0             | 0           | 0             | APR/MAY/JUNE          | 2                         | 0                       | 0                                            |  |